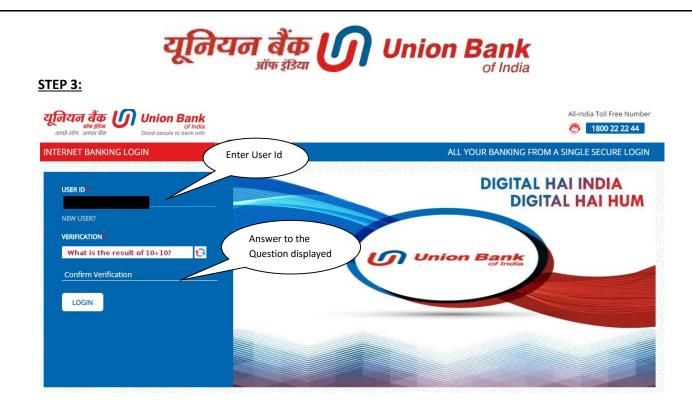

## <u>STEP 5:</u>

STEP 6: Enter the phrase (phrase can be a word or sentence) and choose any one image

|        | यूनियन बैंक Union Bank<br>अंख होस<br>अच्छे सोग. अच्छा र्थेक<br>Good beack to bank with |                                            | All-India Toll Free Number                                                   |
|--------|----------------------------------------------------------------------------------------|--------------------------------------------|------------------------------------------------------------------------------|
|        | INTERNET BANKING LOGIN                                                                 | <u> </u>                                   | ALL YOUR BANKING FROM A SINGLE SECURE LOGIN                                  |
| Upda   | te Phrase Details                                                                      |                                            |                                                                              |
|        | Enter Phrase:                                                                          | This is Good                               |                                                                              |
|        |                                                                                        | (Please enter a message which will be      | displayed for confirmation at the time of login as an anti-phishing measure) |
| Select | Image (select any one image from below list which will be displ                        | ayed for confirmation at the time of login | as an anti-phishing measure)                                                 |
| ۲      |                                                                                        |                                            |                                                                              |
| •      |                                                                                        |                                            |                                                                              |
| •      |                                                                                        |                                            |                                                                              |
| 0      |                                                                                        |                                            |                                                                              |
| Viewin | g: 1 to 10 of 15                                                                       |                                            | Page 1 -> -                                                                  |
|        |                                                                                        |                                            | Update                                                                       |