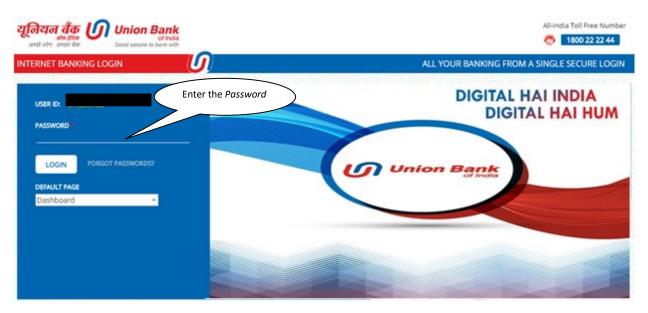

## <u>STEP 5:</u>

STEP 6: Enter the phrase (phrase can be a word or sentence) and choose any one image

|        | यूनियन बैंक Union Bank<br>अंख होस<br>अच्छे सोग. अच्छा र्थेक<br>Good beack to bank with |                                            | All-India Toll Free Number                                                   |
|--------|----------------------------------------------------------------------------------------|--------------------------------------------|------------------------------------------------------------------------------|
|        | INTERNET BANKING LOGIN                                                                 | <u> </u>                                   | ALL YOUR BANKING FROM A SINGLE SECURE LOGIN                                  |
| Upda   | te Phrase Details                                                                      |                                            |                                                                              |
|        | Enter Phrase:                                                                          | This is Good                               |                                                                              |
|        |                                                                                        | (Please enter a message which will be      | displayed for confirmation at the time of login as an anti-phishing measure) |
| Select | Image (select any one image from below list which will be displ                        | ayed for confirmation at the time of login | as an anti-phishing measure)                                                 |
| ۲      |                                                                                        |                                            |                                                                              |
| •      |                                                                                        |                                            |                                                                              |
| •      |                                                                                        |                                            |                                                                              |
| 0      |                                                                                        |                                            |                                                                              |
| Viewin | g: 1 to 10 of 15                                                                       |                                            | Page 1 -> -                                                                  |
|        |                                                                                        |                                            | Update                                                                       |