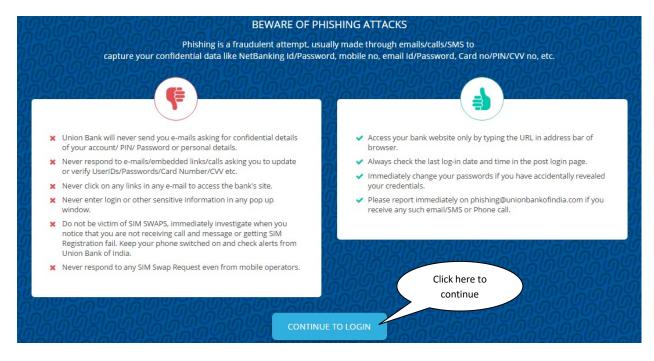

## STEP 2:





## <u>STEP 4:</u>





## <u>STEP 5:</u>



STEP 6: Enter the phrase (phrase can be a word or sentence) and choose any one image

|        | यूनियन बैंक Union Bank<br>अंख होस<br>अच्छे सोग. अच्छा र्थेक<br>Good beack to bank with |                                            | All-India Toll Free Number                                                   |
|--------|----------------------------------------------------------------------------------------|--------------------------------------------|------------------------------------------------------------------------------|
|        | INTERNET BANKING LOGIN                                                                 | <u> </u>                                   | ALL YOUR BANKING FROM A SINGLE SECURE LOGIN