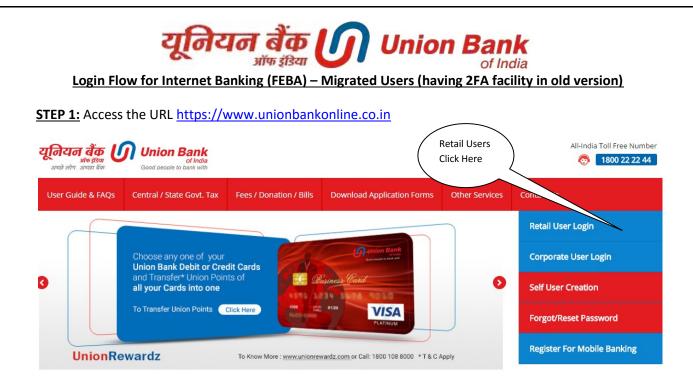

## STEP 2:





## <u>STEP 4:</u>





## <u>STEP 5:</u>



STEP 6: Enter the phrase (phrase can be a word or sentence) and choose any one image

|        | यूनियन बैंक Union Bank<br>अंख होस<br>अच्छे सोग. अच्छा र्थेक<br>Good beack to bank with |                                            | All-India Toll Free Number                                                   |
|--------|----------------------------------------------------------------------------------------|--------------------------------------------|------------------------------------------------------------------------------|
|        | INTERNET BANKING LOGIN                                                                 | <u> </u>                                   | ALL YOUR BANKING FROM A SINGLE SECURE LOGIN